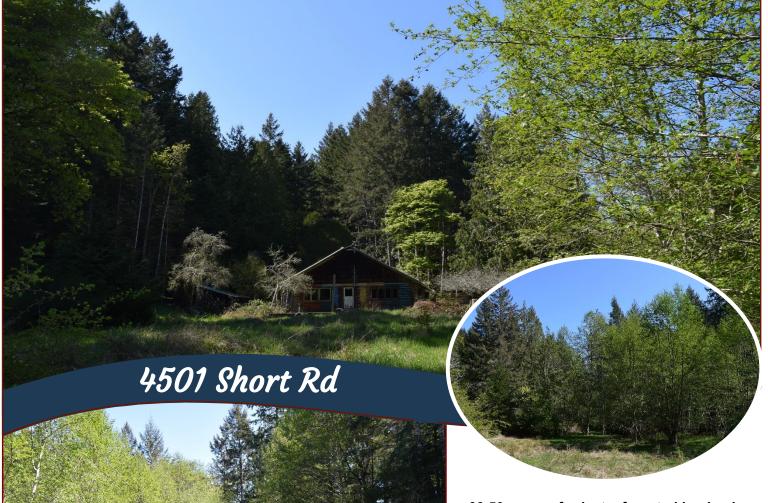

# Fabulous Rural Acreage!

33.50 acres of private, forested land enjoys large stands of Alder, Cedar and Douglas Fir. This amazing property presents opportunities for tremendous market Livestock gardens. and farming applications. Mixture of Agricultural and Rural zoning may offer subdivision potential or you can preserve for future generations. Old timer, rustic homestead log cabin and some services in place make for an amazing park like retreat. Long term, very reliable tenant wishes to remain. Minimum 24 hours' notice required to access property only. Truly room to breathe and get away from it all yet just minutes to shops, services and BC Ferries.

#### Lot Features:

- Valley View
- Sunny
- Private Property
- Cleared areas
- Level
- Treed
- Building Site with older cabin

6 Driftwood: 250-629-3383 Saturna: 250-539-2121 www.DocksideRealty.ca