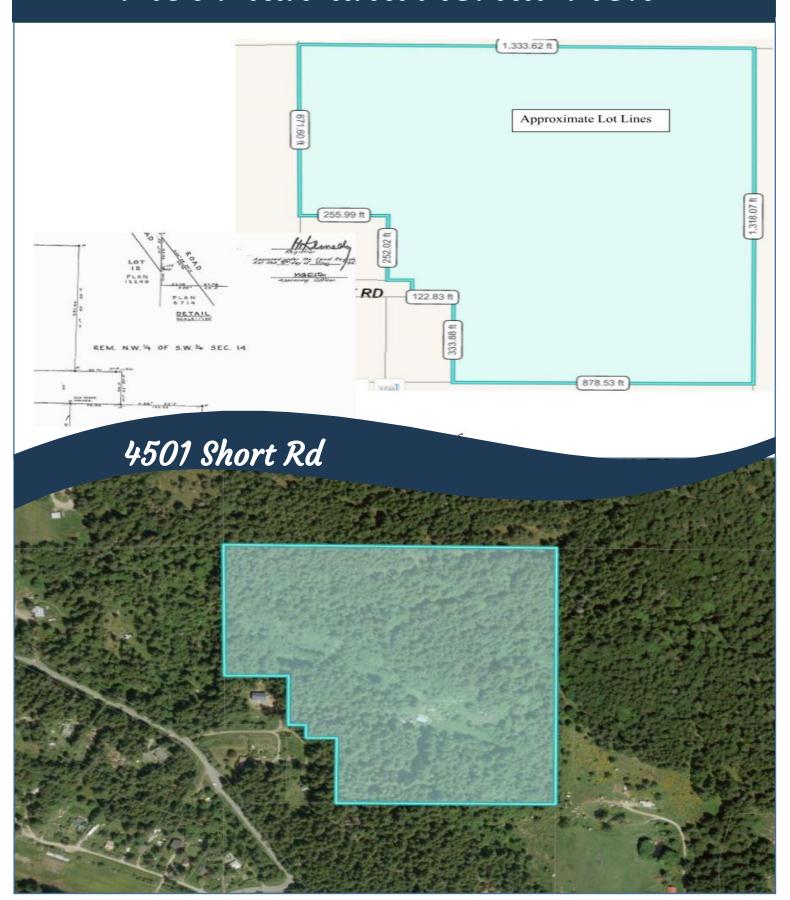

### Plot Plan and Aerial View

Hope Bay: 250-629-3166 Sidney: 250-656-5062 info@DocksideRealty.ca Driftwood: 250-629-3383 Saturna: 250-539-2121 www.DocksideRealty.ca

# Property Details

Lot Acres: 33.5

Water: Shallow well

Well Log: No

Waste: Holding tank

**Services:** Hydro, Phone, Cable, Compost, Recycling, Water

Driveway: Gravel/dirt

Bldg Scheme: No