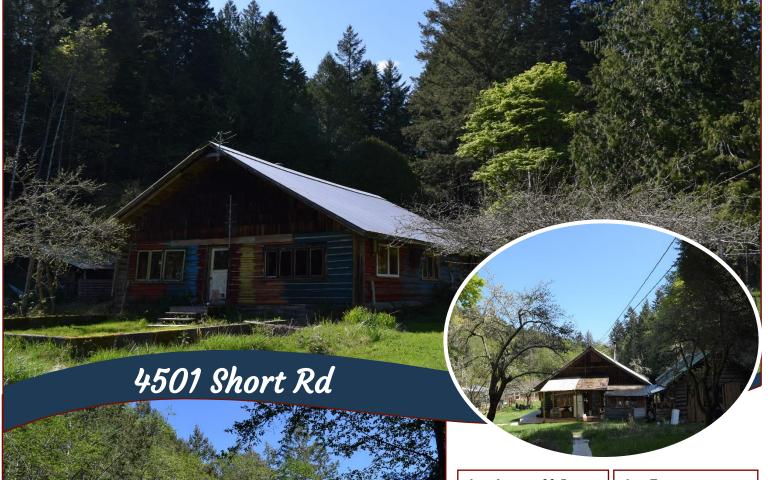

# Fabulous Rural Acreage!

33.50 acres of private, forested land enjoys large stands of Alder, Cedar and Douglas Fir. This amazing property presents opportunities for tremendous market Livestock gardens. and farming applications. Mixture of Agricultural and Rural zoning may offer subdivision potential or you can preserve for future generations. Old timer, rustic homestead log cabin and some services in place make for an amazing park like retreat. Long term, very reliable tenant wishes to remain. Minimum 24 hours' notice required to access property only. Truly room to breathe and get away from it all yet just minutes to shops, services and BC Ferries.

#### Lot Features:

- Valley View
- Sunny
- Private Property
- Cleared areas
- Level
- Treed
- Building Site with older cabin

6 Driftwood: 250-629-3383 Saturna: 250-539-2121 www.DocksideRealty.ca